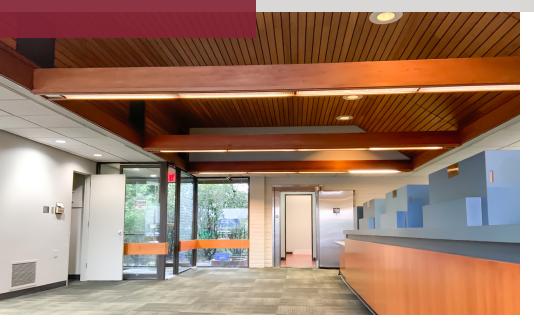

#### **PROPERTY DESCRIPTION**

Unique opportunity to own a professional/retail building in a highly desirable area. The prior use was a bank branch with the vaults still in place. The building has two stories, including a basement with a separate entrance to access the lower level.

### **PROPERTY HIGHLIGHTS**

- 18 unreserved spaces located in the Fred Meyer parking lot
- Use restrictions: must be approved by Kroger/Fred Meyer
- 5,736 SF including the basement
- Opportunity for dedicated outdoor amenity space/patio adjacent to the building
- Pylon signage is adjacent to the building for future owner/tenant