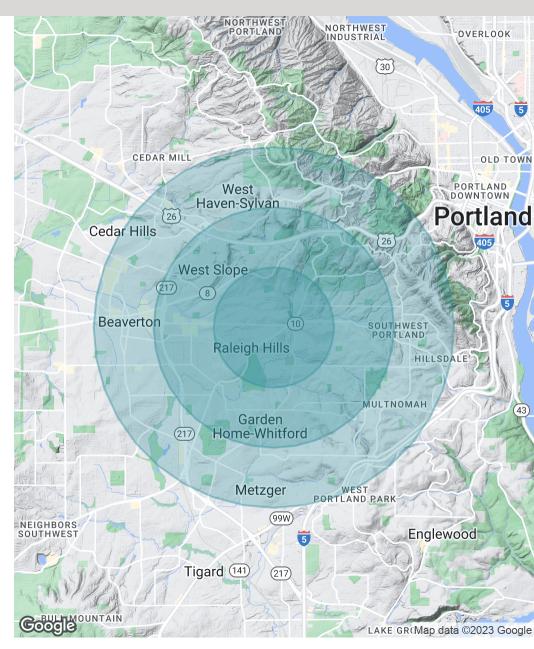

## 4770 SW 76th Avenue, Portland, OR 97225

| POPULATION           | 1 MILE    | 2 MILES   | 3 MILES   |
|----------------------|-----------|-----------|-----------|
| Total Population     | 13,260    | 48,020    | 114,394   |
| Average Age          | 45.7      | 43.3      | 41.4      |
| Average Age (Male)   | 43.0      | 41.4      | 40.0      |
| Average Age (Female) | 48.0      | 45.2      | 43.5      |
| HOUSEHOLDS & INCOME  | 1 MILE    | 2 MILES   | 3 MILES   |
| Total Households     | 6,240     | 22,155    | 52,268    |
| # of Persons per HH  | 2.1       | 2.2       | 2.2       |
| Average HH Income    | \$116,913 | \$121,812 | \$114,195 |
|                      |           |           |           |

\* Demographic data derived from 2020 ACS - US Census

**Kevin VandenBrink** COMMERCIAL REALTY ADVISORS 503.972.7289 kevinv@macadamforbes.com ORTHWEST LLC Licensed in OR

503.274.0211 ashley@cra-nw.com Licensed in OR