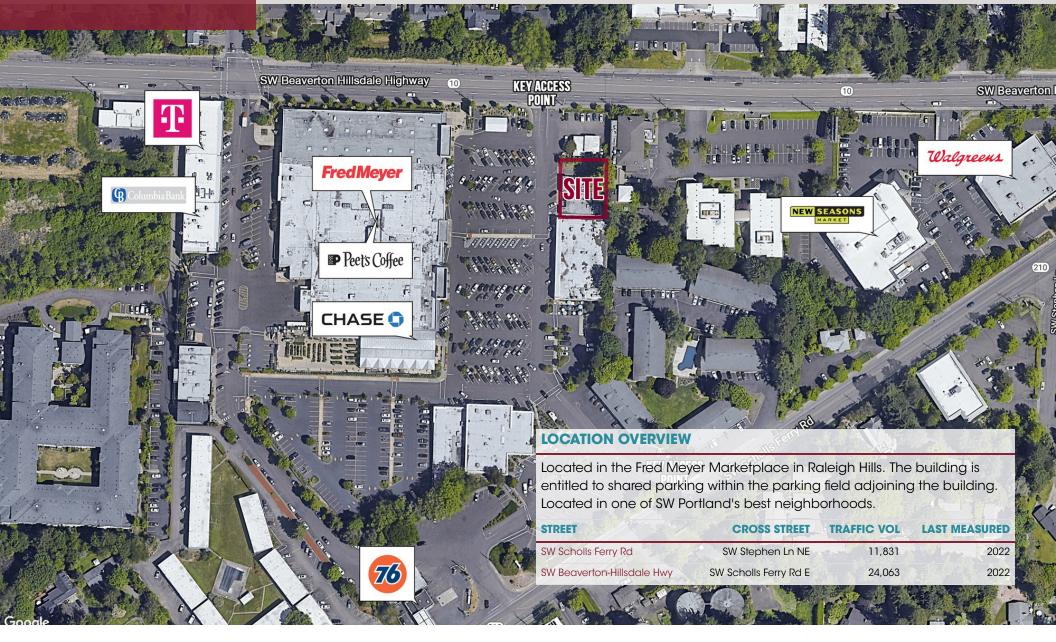

### **PROPERTY HIGHLIGHTS**

- 18 unreserved spaces located in the Fred Meyer parking lot
- Use restrictions: must be approved by Kroger/Fred Meyer
- 5,736 SF including the basement
- Opportunity for dedicated outdoor amenity space/patio adjacent to the building
- Pylon signage is adjacent to the building for future owner/tenant

### 4770 SW 76th Avenue, Portland, OR 97225

COMMERCIAL 503 REALTY ADVISORS Kevi NORTHWEST LLC Lice

Kevin VandenBrink 503.972.7289 kevinv@macadamforbes.com Licensed in OR Ashley Heichelbech 503.274.0211 ashley@cra-nw.com Licensed in OR Kathleen Healy 503.274.0211 kathleen@cra-nw.com Licensed in OR