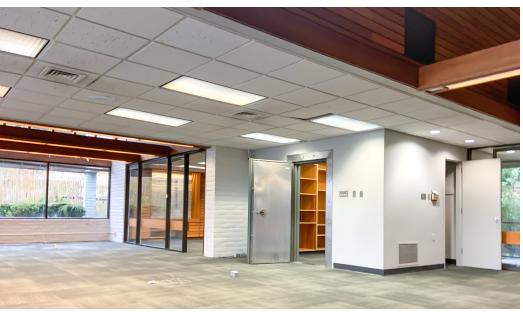

#### **PROPERTY DESCRIPTION**

Unique opportunity to own a professional/retail building in a highly desirable area. The prior use was a bank branch with the vaults still in place. The building has two stories, including a basement with a separate entrance to access the lower level.

### **PROPERTY HIGHLIGHTS**

- 18 unreserved spaces located in the Fred Meyer parking lot
- Use restrictions: must be approved by Kroger/Fred Meyer
- 5,736 SF including the basement
- Opportunity for dedicated outdoor amenity space/patio adjacent to the building
- Pylon signage is adjacent to the building for future owner/tenant